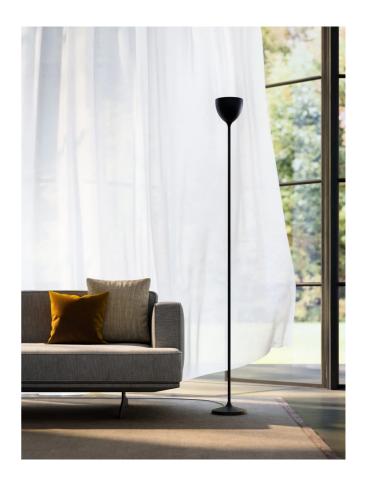

## **Drink Floor Lamp**

by

Drink is a line of suspended and floor lamps featuring a simple and iconic design reminiscent of the shape of a chalice filled with light. It's elegant yet minimalist aesthetic fits in with most modern interiors, providing a discreet accent within a space. Drink is available in a wide range of shiny lacquers in the classical tones of colour or with opaque and glazed finishes that evoke the world of metals. Features push dimmer on cable.