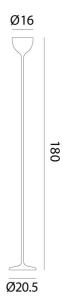

n reminiscent of the shape of a chalice filled with light. It's elegant yet minimalist aesthetic fits in with most modern interiors, providing a discreet accent within a space. Drink is available in a wide range of shiny lacquers in the classical tones of colour or with opaque and glazed finishes that evoke the world of metals. Features push dimmer on cable.



| Supplier       | Rotaliana                                      |
|----------------|------------------------------------------------|
| Country        | Italy                                          |
| SKU            | RO PT/DRINK                                    |
| Warranty       | 2yr commercial / 3yr residential               |
| Finish Options | Black, Bronze, Champagne, White, White (gloss) |

## **Product Dimensions**