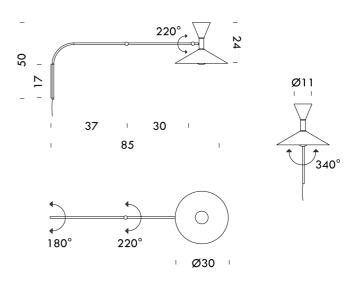

Lampe De Marseille

by Le Corbusier

Mini version of the Lampe de Marseille designed by Le Corbusier for the Unite d'Habitation of Marseille in 1949/1952. Wall lamp is made from spun aluminium and available in Grey (RAL 7046), White Wash (RAL 9002), or Black Grey (RAL 7021) body with white internal diffusers. Direct and indirect lighting output with switch on the cable. Wall installation also without plug. Functional and adjustable wall light ideal for application in modern bedrooms.



| Designer       | Le Corbusier       |
|----------------|--------------------|
| Supplier       | Nemo               |
| Country        | Italy              |
| SKU            | NE A/LAMPE/MINI    |
| Warranty       | 12 months          |
| Finish Options | Black, Grey, White |

## **Product Dimensions**