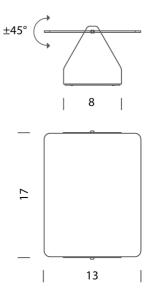

nufactured in Italy by NEMO.



| Designer                     | Charlotte Perriand                                        |
|------------------------------|-----------------------------------------------------------|
| Supplier                     | Nemo                                                      |
| Country                      | Italy                                                     |
| SKU                          | NE A/APPLIQ/AVOLETPIVO                                    |
| Warranty                     | 2yr commercial / 3yr residential                          |
| Finish Options               | Aluminium, Black, Blue, Polished Inox, Red, White, Yellow |
| Version Options E14, LED, R7 |                                                           |

## Product Dimensions