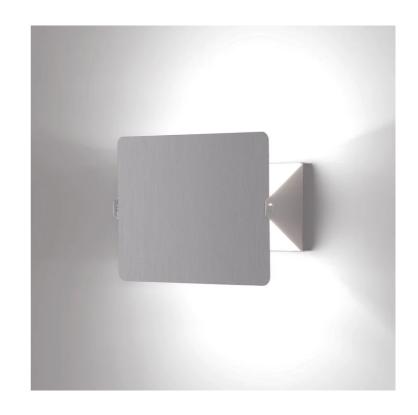

## Applique A Volet Pivotant

by Charlotte Perriand

Originally conceived by Charlotte Perriand in 1962, this pivoting wall lamp remains a functional and significant architectural piece. The light source produces an indirect illumination towards the wall which can be adjusted by pivoting the aluminium shade (volet). Available in white body with a variety of volet finishes, with LED, E14 or R7s source. Manufactured in Italy by NEMO.