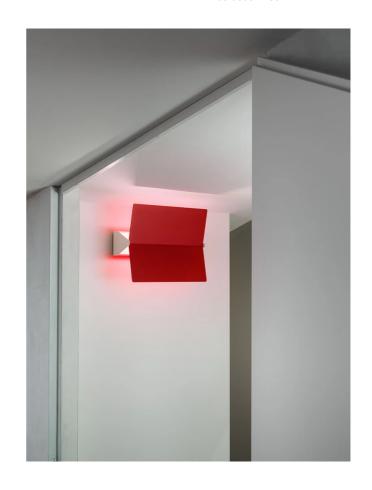

## Applique A Volet Pivotant Plie

by Charlotte Perriand

Originally conceived by Charlotte Perriand in 1962, this pivoting wall lamp remains a functional and significant architectural piece. The light source produces an indirect illumination towards the wall which can be adjusted by pivoting the aluminium shade (volet). Available in white body with a variety of volet finishes, with LED, E14 or R7 source. Manufactured in Italy by NEMO.