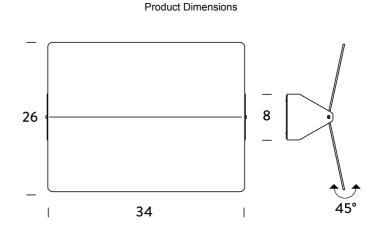

## Applique A Volet Pivotant Plie

by Charlotte Perriand

Originally conceived by Charlotte Perriand in 1962, this pivoting wall lamp remains a functional and significant architectural piece. The light source produces an indirect illumination towards the wall which can be adjusted by pivoting the aluminium shade (volet). Available in white body with a variety of volet finishes, with LED, E14 or R7 source. Manufactured in Italy by NEMO.