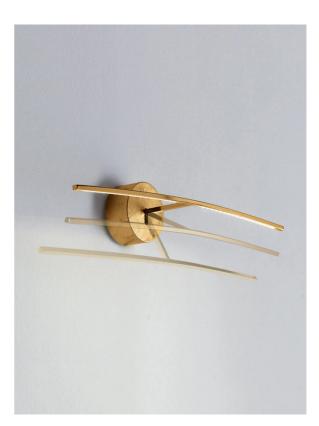

## Albatros Adjustable Wall Lamp

by

Albatros is a curved wall lamp providing direct or indirect light. Constructed from a 7x7mm brass profile, the adjustable lamp head in-built high lighting efficiency LED micro-strips. Available in 4 sizes in white, chrome or gold leaf/gold finish. Made in Italy by Icone Luce.

**Product Dimensions** 

| Supplier     | Icone                            |       |                |
|--------------|----------------------------------|-------|----------------|
| Country      | Italy                            | 13cm  | Ø9cm           |
| SKU          | IC A/ALBATROS/M                  |       |                |
| Warranty     | 2yr commercial / 3yr residential | 4.5cm | 50 / 70 / 90cm |
| Size Options | 50cm, 70cm, 90cm                 |       |                |