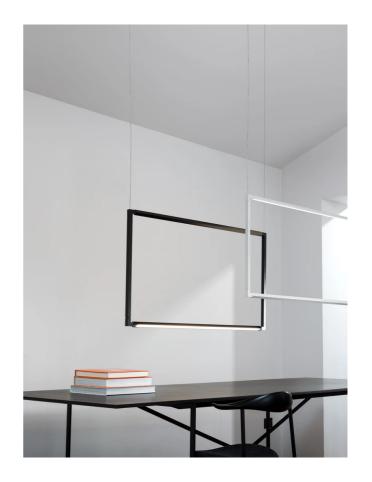

# Spigolo Vertical Pendant

by Studiocharlie

The SPIGOLO design is based on an extruded and tubular aluminium structure, connected with moulded ABS joints. Thanks to the joints, enabling the profiles to house LED sources, one can rotate 360 degrees in order to produce a directional direct or indirect lighting, screened by an opaline diffuser in polycarbonate. The vertical pendant version creates ambience in a versatile and a comfortable way.