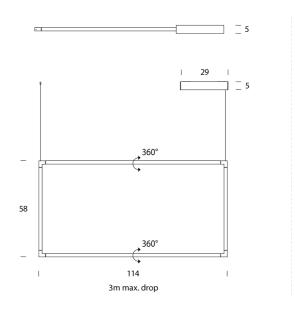

cture, connected with moulded ABS joints. Thanks to the joints, enabling the profiles to house LED sources, one can rotate 360 degrees in order to produce a directional direct or indirect lighting, screened by an opaline diffuser in polycarbonate. The vertical pendant version creates ambience in a versatile and a comfortable way.



| Designer        | Studiocharlie                    |
|-----------------|----------------------------------|
| Supplier        | Nemo                             |
| Country         | Italy                            |
| SKU             | NE S/SPIGOLO/VERTICAL            |
| Warranty        | 2yr commercial / 3yr residential |
| Finish Options  | Black, White                     |
| Version Options | 2700K, 3000K                     |

### Product Dimensions