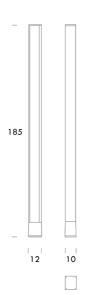

sparent metacrylate. Structure painted in matt white or black. The uplight LED source gives the uplight warm and diffused flood, while the side LED provides an indirect ambient light. Dimmable, double switching on the cable.



| Designer                     | Roberto Paoli                    |
|------------------------------|----------------------------------|
| Supplier                     | Nemo                             |
| Country                      | Italy                            |
| SKU                          | NE PT/TRU                        |
| Warranty                     | 2yr commercial / 3yr residential |
| Finish Options               | Black, Gold, Titan Grey, White   |
| Version Options 2700K, 3000K |                                  |

## **Product Dimensions**