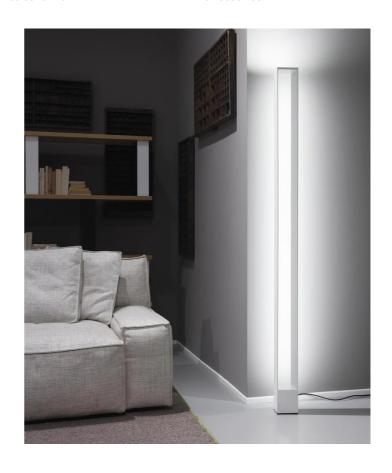

# Tru Floor Lamp

by Roberto Paoli

The TRU floor lamp with body in extruded aluminium, heads and base in die-casted aluminium, diffusers in opal and transparent metacrylate. Structure painted in matt white or black. The uplight LED source gives the uplight warm and diffused flood, while the side LED provides an indirect ambient light. Dimmable, double switching on the cable.