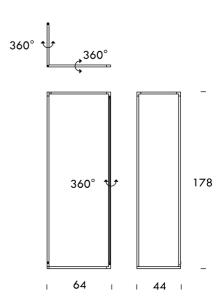

ine diffuser in polycarbonate. The floor version is designed as such to provide a virtual divider to ambiences. LED sources are dimmable and with warm tone.



| Designer                     | Studiocharlie                    |
|------------------------------|----------------------------------|
| Supplier                     | Nemo                             |
| Country                      | Italy                            |
| SKU                          | NE PT/SPIGOLO                    |
| Warranty                     | 2yr commercial / 3yr residential |
| Finish Options               | Black, White                     |
| Version Options 2700K, 3000K |                                  |
|                              |                                  |

## **Product Dimensions**