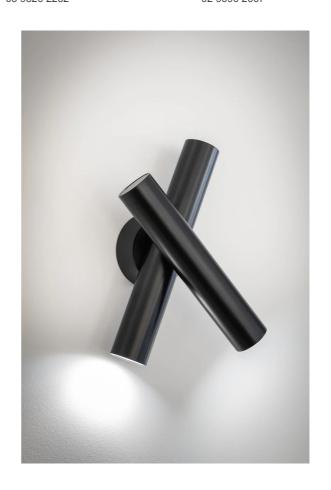

## **Tubes 2 Wall Light**

by Charles Kalpakian

Designed by Charles Kalpakian, the Tubes 2 wall lamp features a clean contemporary design. Composed of a single cylindrical element in extruded aluminum with embedded LED source. Equipped with an opal polycarbonate lens for warm ambient lighting. TRIAC dimming.