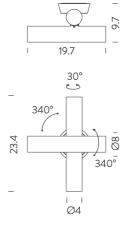

y@mondoluce.com 02 9690 2667

## **Tubes 2 Wall Light**

by Charles Kalpakian

Designed by Charles Kalpakian, the Tubes 2 wall lamp features a clean contemporary design. Composed of a single cylindrical element in extruded aluminum with embedded LED source. Equipped with an opal polycarbonate lens for warm ambient lighting. TRIAC dimming.



| Designer       | Charles Kalpakian                |
|----------------|----------------------------------|
| Supplier       | Nemo                             |
| Country        | Italy                            |
| SKU            | NE A/TUBES/2                     |
| Warranty       | 2yr commercial / 3yr residential |
| Finish Options | Black, White, White + Copper     |
|                |                                  |

## Product Dimensions