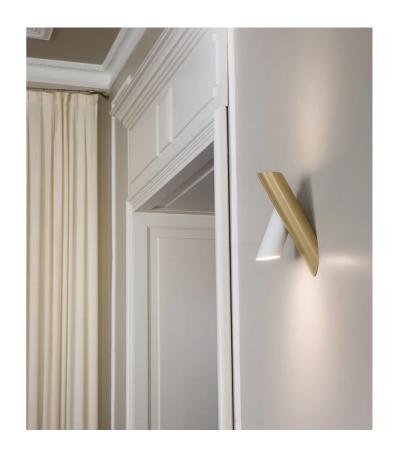

# **Tubes Large Wall Light**

by Charles Kalpakian

Designed by Charles Kalpakian, the TUBES LARGE wall lamp features an innovative contemporary design. Wall luminaire composed of two cylindrical elements in extruded aluminum, equipped with an opal polycarbonate lens for a diffused uniform light. The wall mounted element is fixed while floating element is adjust-able by 60 degrees.