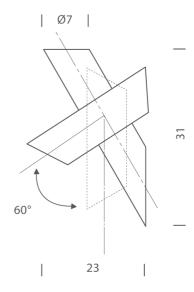

**Tubes Large Wall Light**

by Charles Kalpakian

Designed by Charles Kalpakian, the TUBES LARGE wall lamp features an innovative contemporary design. Wall luminaire composed of two cylindrical elements in extruded aluminum, equipped with an opal polycarbonate lens for a diffused uniform light. The wall mounted element is fixed while floating element is adjust-able by 60 degrees.



| Designer       | Charles Kalpakian                 |
|----------------|-----------------------------------|
| Supplier       | Nemo                              |
| Country        | Italy                             |
| SKU            | NE A/TUBES/LRG                    |
| Warranty       | 2yr commercial / 3yr residential  |
| Finish Options | White, White + Gold, White + Grey |

### **Product Dimensions**