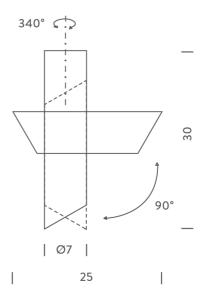

# **Tubes Large Ceiling Light**

by Charles Kalpakian

Designed by Charles Kalpakian, the TUBES LARGE ceiling lamp features an innovative contemporary design. Ceiling luminaire composed of two cylindrical elements in extruded aluminum, equipped with an opal polycarbonate lens for a diffused uniform light. Ceiling element rotates 340 degrees, while the other cylinder can be rotated by 90 degrees.

#### **Product Dimensions**