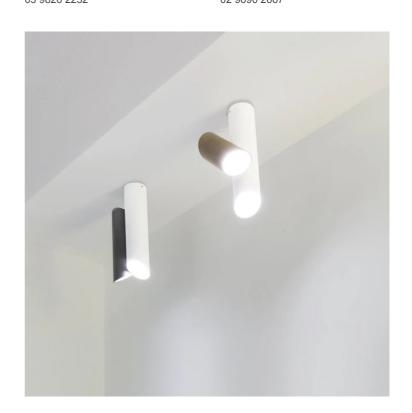

# **Tubes Large Ceiling Light**

by Charles Kalpakian

Designed by Charles Kalpakian, the TUBES LARGE ceiling lamp features an innovative contemporary design. Ceiling luminaire composed of two cylindrical elements in extruded aluminum, equipped with an opal polycarbonate lens for a diffused uniform light. Ceiling element rotates 340 degrees, while the other cylinder can be rotated by 90 degrees.