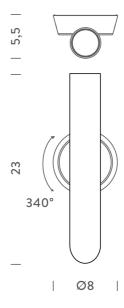

e cylindrical element in extruded aluminum with embedded LED source. Equipped with an opal polycarbonate lens for warm ambient lighting. Tubes 1 offers 340 degrees adjustability to direct the light source. TRIAC dimming.

#### Melbourne

272 Toorak Rd, South Yarra VIC 3141 melbourne@mondoluce.com 03 9826 2232

#### Sydney

439 Crown St, Surry Hills NSW 2010 sydney@mondoluce.com 02 9690 2667



| Designer       | Charles Kalpakian                |
|----------------|----------------------------------|
| Supplier       | Nemo                             |
| Country        | Italy                            |
| SKU            | NE A/TUBES/1                     |
| Warranty       | 2yr commercial / 3yr residential |
| Finish Options | Black, White, White + Copper     |

### Product Dimensions