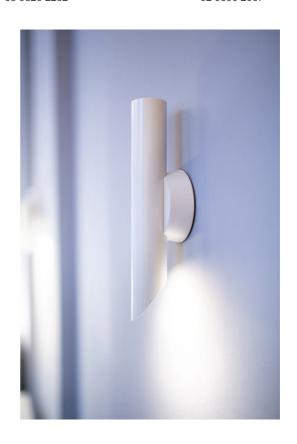

# Tubes 1 Wall Light

by Charles Kalpakian

Designed by Charles Kalpakian, the Tubes 1 wall lamp features a clean contemporary design. Composed of a single cylindrical element in extruded aluminum with embedded LED source. Equipped with an opal polycarbonate lens for warm ambient lighting. Tubes 1 offers 340 degrees adjustability to direct the light source. TRIAC dimming.