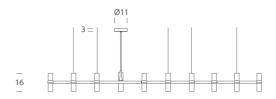

die-casted aluminium with sandblasted glass diffusers. Available in a variety of finishes.

#### Melbourne

272 Toorak Rd, South Yarra VIC 3141 melbourne@mondoluce.com 03 9826 2232

## Sydney

439 Crown St, Surry Hills NSW 2010 sydney@mondoluce.com 02 9690 2667



| Designer       | Jehs + Laub                                         |
|----------------|-----------------------------------------------------|
| Supplier       | Nemo                                                |
| Country        | Italy                                               |
| SKU            | NE S/CROWN/PLANA/LN                                 |
| Warranty       | 12 months                                           |
| Finish Options | Black, Gold, Gold Plated, Polished Aluminium, White |

## Product Dimensions