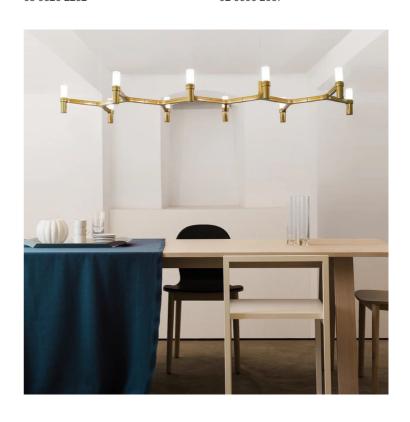

## Crown Plana Linea Chandelier

by Jehs + Laub

Crown by JEHS + LAUB for NEMO is a collection of chandeliers and wall lights with a modular structure for feature lighting applications. Crown Plana Linea chandelier pendant is made with die-casted aluminium with sandblasted glass diffusers. Available in a variety of finishes.