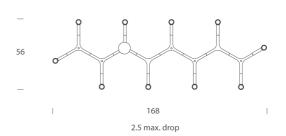

e-casted aluminium with sandblasted glass diffusers. Available in a variety of finishes.

#### Melbourne

272 Toorak Rd, South Yarra VIC 3141 melbourne@mondoluce.com 03 9826 2232

## Sydney

439 Crown St, Surry Hills NSW 2010 sydney@mondoluce.com 02 9690 2667



| Designer       | Jehs + Laub                                         |
|----------------|-----------------------------------------------------|
| Supplier       | Nemo                                                |
| Country        | Italy                                               |
| SKU            | NE S/CROWN/PLANA/LN                                 |
| Warranty       | 12 months                                           |
| Finish Options | Black, Gold, Gold Plated, Polished Aluminium, White |

## Product Dimensions