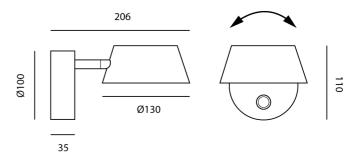

## Sydney

439 Crown St, Surry Hills NSW 2010 sydney@mondoluce.com 02 9690 2667

Product Dimensions

| Designer       | Hui Lun Li                       |
|----------------|----------------------------------|
| Supplier       | Seed Design                      |
| Country        | Taiwan                           |
| SKU            | SE A/OLO                         |
| Warranty       | 2yr commercial / 3yr residential |
| Finish Options | Black, White                     |