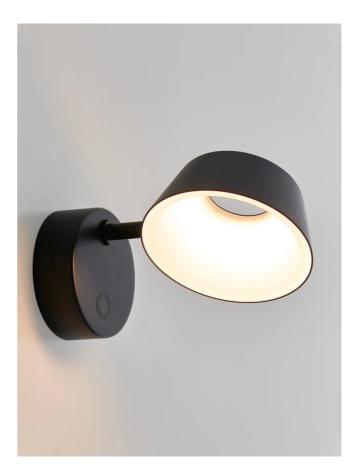

## **Olo Wall Light**

by Hui Lun Li

The OLO from SEED Design utilizes clean lines and circular forms to create a sleek contemporary wall light. OLO is unique in that the shade is also the light source. The innovative design embeds a 6.5W LED within the interior of the rotatable shade, creating an "invisible light source" effect. This also ensures that the light emitting surfaces are kept out of line-of-sight, reducing glare to a minimum. Equipped with a touch dimming button on base for simple operation. Available in matt black or white finish.