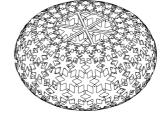

## **Snowflake Pendant**

by David Trubridge

Creates a repeating geometric hexagonal pattern based on a snowflake. The light was designed following a trip David made to Antarctica as a visiting artist. Snowflake is available in 3 sizes with various finish options to choose from. Flat packed to minimise environmental footprint.

**Product Dimensions** 

| Designer       | David Trubridge                                                                         |
|----------------|-----------------------------------------------------------------------------------------|
| Supplier       | David Trubridge                                                                         |
| Country        | New Zealand                                                                             |
| SKU            | DT SNOWFLAKE                                                                            |
| Warranty       | 12 months                                                                               |
| Finish Options | Aqua, Bamboo, Black, Black 2 Sides, Blue, Lime, Orange, Pink, Red, White, White 2 Sides |
| Size Options   | 1000, 800                                                                               |