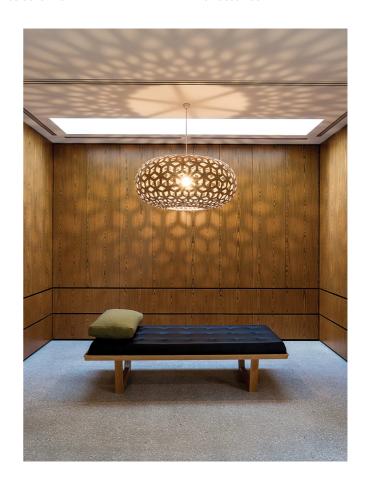

## **Snowflake Pendant**

by David Trubridge

Creates a repeating geometric hexagonal pattern based on a snowflake. The light was designed following a trip David made to Antarctica as a visiting artist. Snowflake is available in 3 sizes with various finish options to choose from. Flat packed to minimise environmental footprint.

**Product Dimensions** 

| Designer       | David Trubridge                                                                         |
|----------------|-----------------------------------------------------------------------------------------|
| Supplier       | David Trubridge                                                                         |
| Country        | New Zealand                                                                             |
| SKU            | DT SNOWFLAKE                                                                            |
| Warranty       | 12 months                                                                               |
| Finish Options | Aqua, Bamboo, Black, Black 2 Sides, Blue, Lime, Orange, Pink, Red, White, White 2 Sides |
| Size Options   | 1000, 800                                                                               |