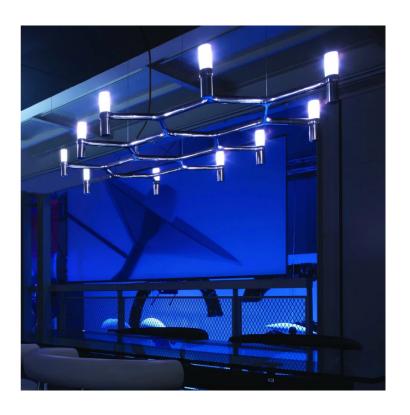

## Crown Plana Chandelier

by Jehs + Laub

Crown by JEHS + LAUB for NEMO is a collection of chandeliers and wall lights with a modular structure for feature lighting applications. Crown Plana chandelier pendant is made with die-casted aluminium with sandblasted glass diffusers. Available in a variety of finishes.