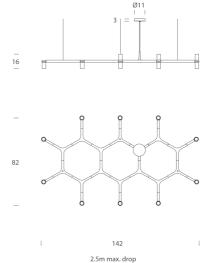

HS + LAUB for NEMO is a collection of chandeliers and wall lights with a modular structure for feature lighting applications. Crown Plana chandelier pendant is made with die-casted aluminium with sandblasted glass diffusers. Available in a variety of finishes.



| Designer       | Jehs + Laub                                         |
|----------------|-----------------------------------------------------|
| Supplier       | Nemo                                                |
| Country        | Italy                                               |
| SKU            | NE S/CROWN/PLANA                                    |
| Warranty       | 12 months                                           |
| Finish Options | Black, Gold, Gold Plated, Polished Aluminium, White |

### Product Dimensions