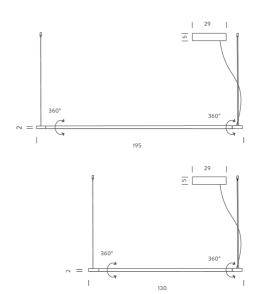

e.com 03 9826 2232

# Sydney

439 Crown St, Surry Hills NSW 2010 sydney@mondoluce.com 02 9690 2667

# Linescapes Horizontal Pendant

by Nemo Studio

The Linescapes family from NEMO feature efficient light fittings with a highly versatile luminous output and elegant linear design. The Linescapes Horizontal Pendant provides a wide-spread light within a space via high-output dimmable LED. The light source features 340 degree adjustability, allowing the user to direct illumination for optimal effect. Body in extruded aluminium with an opal white polycarbonate diffuser.



# Designer Nemo Studio Supplier Nemo Country Italy SKU NE S/LINESCAPE/H Warranty 2yr commercial / 3yr residential Finish Options Black, White Size Options 130cm, 200cm Version Options 2700K, 3000K

## **Product Dimensions**