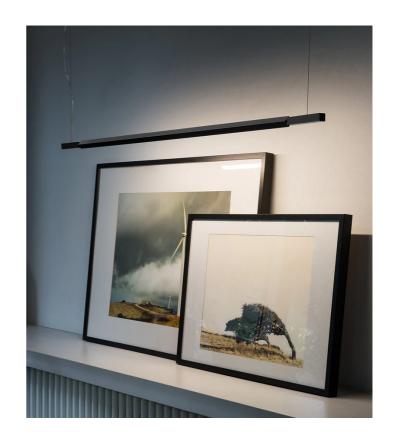

# Linescapes Horizontal Pendant

by Nemo Studio

The Linescapes family from NEMO feature efficient light fittings with a highly versatile luminous output and elegant linear design. The Linescapes Horizontal Pendant provides a wide-spread light within a space via high-output dimmable LED. The light source features 340 degree adjustability, allowing the user to direct illumination for optimal effect. Body in extruded aluminium with an opal white polycarbonate diffuser.