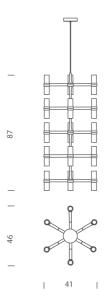

llection of chandeliers and wall lights with a modular structure for feature lighting applications. Crown Multi Chandelier is made with die-casted aluminium with sandblasted glass diffusers. Available in a variety of hand polished glossy or plated finishes.



| Designer       | Jehs + Laub                                         |
|----------------|-----------------------------------------------------|
| Supplier       | Nemo                                                |
| Country        | Italy                                               |
| SKU            | NE S/CROWN/MULT                                     |
| Warranty       | 12 months                                           |
| Finish Options | Black, Gold, Gold Plated, Polished Aluminium, White |

## **Product Dimensions**