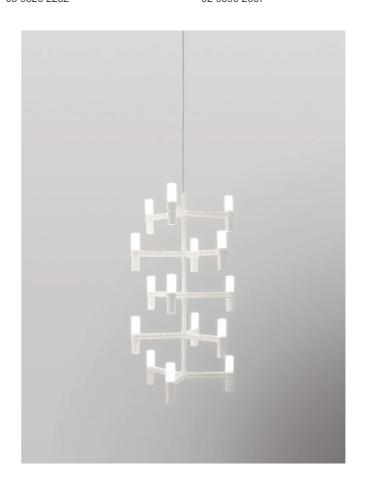

## Crown Multi Chandelier

by Jehs + Laub

Crown by JEHS + LAUB for NEMO is a collection of chandeliers and wall lights with a modular structure for feature lighting applications. Crown Multi Chandelier is made with die-casted aluminium with sandblasted glass diffusers. Available in a variety of hand polished glossy or plated finishes.

| Designer       | Jehs + Laub                                         |
|----------------|-----------------------------------------------------|
| Supplier       | Nemo                                                |
| Country        | Italy                                               |
| SKU            | NE S/CROWN/MULT                                     |
| Warranty       | 12 months                                           |
| Finish Options | Black, Gold, Gold Plated, Polished Aluminium, White |