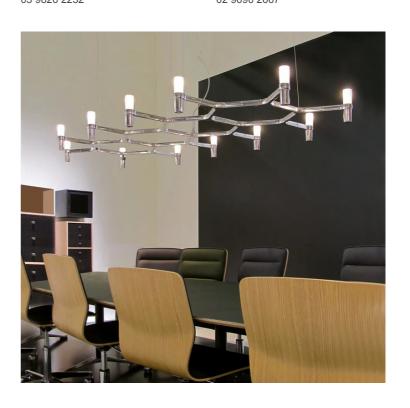

# Crown Plana Major Chandelier

by Jehs + Laub

Crown by JEHS + LAUB for NEMO is a collection of chandeliers and wall lights with a modular structure for feature lighting applications. Crown Plana Major chandelier pendant is made with die-casted aluminium with sandblasted glass diffusers. Available in a variety of finishes.