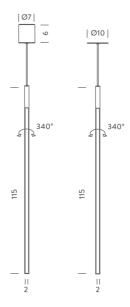

urce features 340 degree adjustability, making the pendant ideal for accent lighting of objects and surfaces. Body in extruded aluminium with an opal white polycarbonate diffuser. Available in white finish in 2700K or 3000K.



| Designer                     | Nemo Studio                      |
|------------------------------|----------------------------------|
| Supplier                     | Nemo                             |
| Country                      | Italy                            |
| SKU                          | NE S/LINESCAPE/V                 |
| Warranty                     | 2yr commercial / 3yr residential |
| Mounting Type Options        | Mounting Box, Recessed           |
| Version Options 2700K, 3000K |                                  |

## **Product Dimensions**