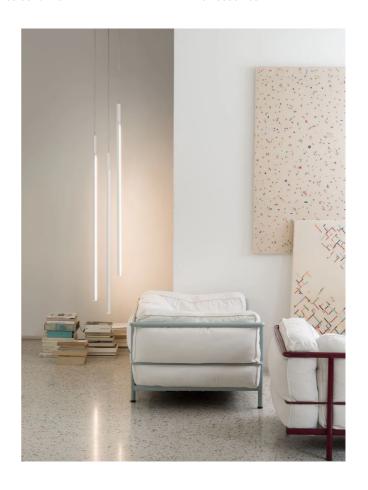

## **Linescapes Vertical Pendant**

by Nemo Studio

The Linescapes family from NEMO feature efficient light fittings with a highly versatile luminous output and elegant linear design. The Linescapes Vertical Pendant emits a diffused illumination within a space via the inbuilt dimmable LED (12W, 475lm). The light source features 340 degree adjustability, making the pendant ideal for accent lighting of objects and surfaces. Body in extruded aluminium with an opal white polycarbonate diffuser. Available in white finish in 2700K or 3000K.