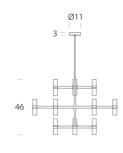

#### **Product Dimensions**

cable length 2.5m

| Designer       | Jehs + Laub                                                       |
|----------------|-------------------------------------------------------------------|
| Supplier       | Nemo                                                              |
| Country        | Italy                                                             |
| SKU            | NE S/CROWN/MINOR                                                  |
| Warranty       | 12 months                                                         |
| Finish Options | Black, Black Plated, Gold, Gold Plated, Polished Aluminium, White |