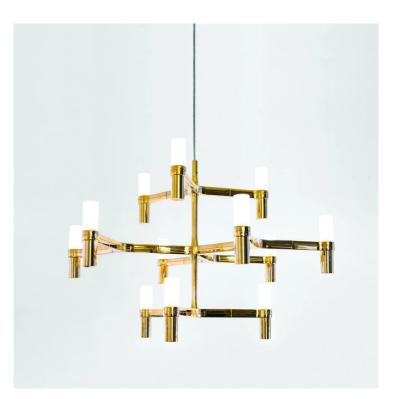

## **Crown Minor Chandelier**

by Jehs + Laub

Crown by JEHS + LAUB for NEMO is a collection of chandeliers and wall lights with a modular structure for feature lighting applications. Crown Minor Chandelier is made with die-casted aluminium with sandblasted glass diffusers. Available in a variety finishes.