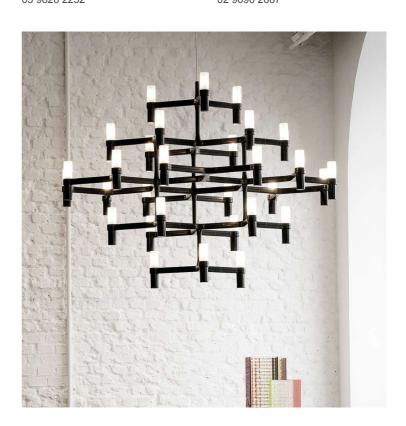

# Crown Major Chandelier

by Jehs + Laub

Crown by JEHS + LAUB for NEMO is a collection of chandeliers and wall lights with a modular structure for feature lighting applications. Crown Major Chandelier is made with die-casted aluminium with sandblasted glass diffusers. Available in a variety finishes.