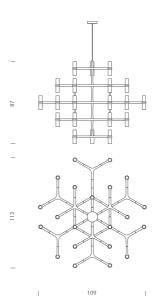

casted aluminium with sandblasted glass diffusers. Available in a variety finishes.

#### Melbourne

272 Toorak Rd, South Yarra VIC 3141 melbourne@mondoluce.com 03 9826 2232

### Sydney

439 Crown St, Surry Hills NSW 2010 sydney@mondoluce.com 02 9690 2667



| Designer       | Jehs + Laub                                         |
|----------------|-----------------------------------------------------|
| Supplier       | Nemo                                                |
| Country        | Italy                                               |
| SKU            | NE S/CROWN/MAJOR                                    |
| Warranty       | 12 months                                           |
| Finish Options | Black, Gold, Gold Plated, Polished Aluminium, White |

#### **Product Dimensions**