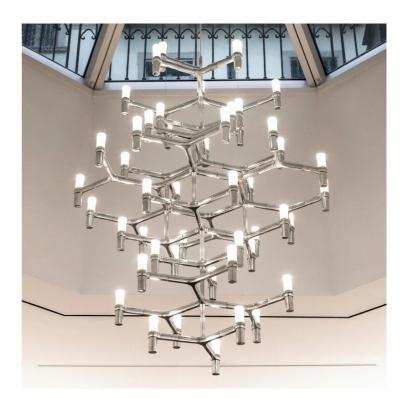

## Crown Summa Chandelier

by Jehs + Laub

Crown by JEHS + LAUB for NEMO is a collection of chandeliers and wall lights with a modular structure for feature lighting applications. Crown Summa chandelier pendant is made with die-casted aluminium with sandblasted glass diffusers. Available in a variety of hand polished glossy or plated finishes.