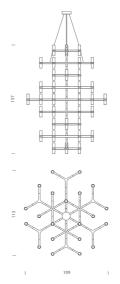

## **Product Dimensions**

| Designer       | Jehs + Laub                                         |
|----------------|-----------------------------------------------------|
| Supplier       | Nemo                                                |
| Country        | Italy                                               |
| SKU            | NE S/CROWN/SUMMA                                    |
| Warranty       | 12 months                                           |
| Finish Options | Black, Gold, Gold Plated, Polished Aluminium, White |