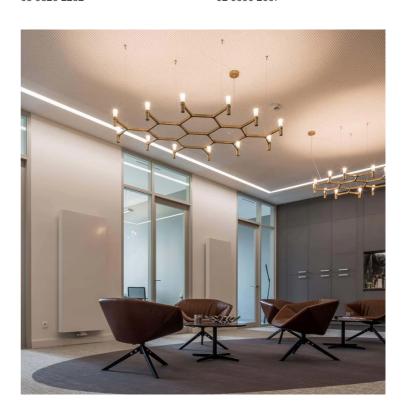

## Crown Plana Mega Chandelier

by Jehs + Laub

Crown by JEHS + LAUB for NEMO is a collection of chandeliers and wall lights with a modular structure for feature lighting applications. Crown Plana Mega chandelier pendant is made with die-casted aluminium with sandblasted glass diffusers. Available in a variety of hand polished glossy or plated finishes.