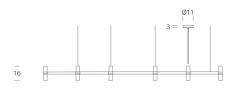

of chandeliers and wall lights with a modular structure for feature lighting applications. Crown Plana Mega chandelier pendant is made with die-casted aluminium with sandblasted glass diffusers. Available in a variety of hand polished glossy or plated finishes.



| Designer       | Jehs + Laub                                         |
|----------------|-----------------------------------------------------|
| Supplier       | Nemo                                                |
| Country        | Italy                                               |
| SKU            | NE S/CROWN/PLANA/MG                                 |
| Warranty       | 12 months                                           |
| Finish Options | Black, Gold, Gold Plated, Polished Aluminium, White |

## Product Dimensions