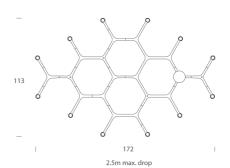

chandeliers and wall lights with a modular structure for feature lighting applications. Crown Plana Mega chandelier pendant is made with die-casted aluminium with sandblasted glass diffusers. Available in a variety of hand polished glossy or plated finishes.



| Designer       | Jehs + Laub                                         |
|----------------|-----------------------------------------------------|
| Supplier       | Nemo                                                |
| Country        | Italy                                               |
| SKU            | NE S/CROWN/PLANA/MG                                 |
| Warranty       | 12 months                                           |
| Finish Options | Black, Gold, Gold Plated, Polished Aluminium, White |

## Product Dimensions