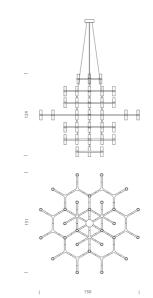

## Crown Magnum Chandelier

by Jehs + Laub

Crown by JEHS + LAUB for NEMO is a collection of chandeliers and wall lights with a modular structure for feature lighting applications. Crown Magnum Chandelier is made with die-casted aluminium with sandblasted glass diffusers. Available in a variety of hand polished glossy or plated finishes.