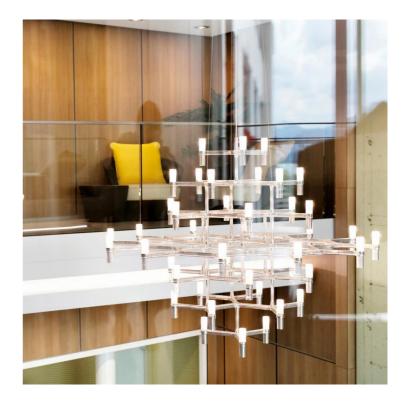

## Crown Magnum Chandelier

by Jehs + Laub

Crown by JEHS + LAUB for NEMO is a collection of chandeliers and wall lights with a modular structure for feature lighting applications. Crown Magnum Chandelier is made with die-casted aluminium with sandblasted glass diffusers. Available in a variety of hand polished glossy or plated finishes.