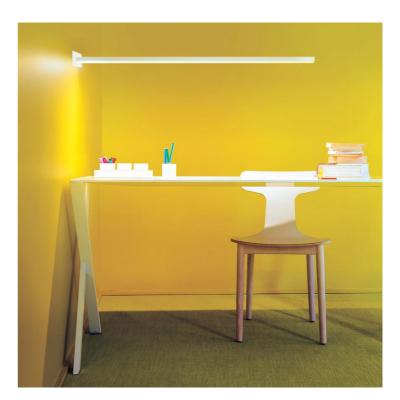

## Linescapes Cantilevered Wall Light

by Nemo Studio

The Linescapes family from NEMO feature efficient light fittings with a highly versatile luminous output and elegant linear design. The recessed Cantilevered Wall Light provides an even high output illumination via inbuilt dimmable LED with 340 degree adjustability, making it ideal for office and dining installations. Body in extruded aluminium with an opal white polycarbonate diffuser. Available in white finish in 2700K or 3000K.