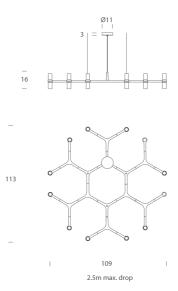

AUB for NEMO is a collection of chandeliers and wall lights with a modular structure for feature lighting applications. Crown Plana Minor chandelier pendant is made with die-casted aluminium with sandblasted glass diffusers. Available in a variety of finishes.



| Designer       | Jehs + Laub                                         |
|----------------|-----------------------------------------------------|
| Supplier       | Nemo                                                |
| Country        | Italy                                               |
| SKU            | NE S/CROWN/PLANA/MN                                 |
| Warranty       | 12 months                                           |
| Finish Options | Black, Gold, Gold Plated, Polished Aluminium, White |

### Product Dimensions