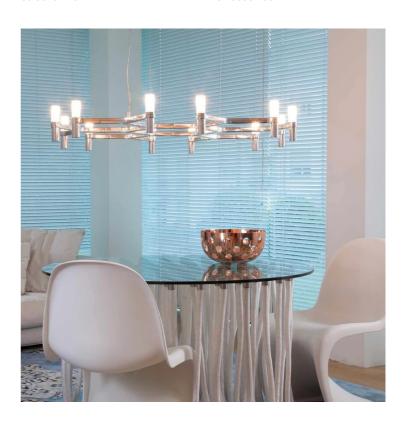

## Crown Plana Minor Chandelier

by Jehs + Laub

Crown by JEHS + LAUB for NEMO is a collection of chandeliers and wall lights with a modular structure for feature lighting applications. Crown Plana Minor chandelier pendant is made with die-casted aluminium with sandblasted glass diffusers. Available in a variety of finishes.