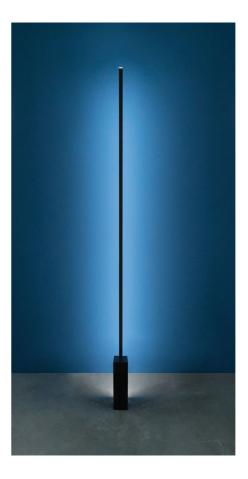

## Linescapes Floor Lamp

by Nemo Studio

The Linescapes family from NEMO feature efficient light fittings with a highly versatile luminous output and elegant linear design. Linescapes Floor Lamp provides illumination via a high output LED. Also features a built-in dimming, with a dimmer on cable, making this floor lamp perfect for lighting a room, or creating lighting accents on wall surfaces. Body in extruded aluminium with an opal white polycarbonate diffuser.

| Designer       | Nemo Studio                      |
|----------------|----------------------------------|
| Supplier       | Nemo                             |
| Country        | Italy                            |
| SKU            | NE PT/LINESCAPE                  |
| Warranty       | 2yr commercial / 3yr residential |
| Finish Options | Black, White                     |
|                |                                  |