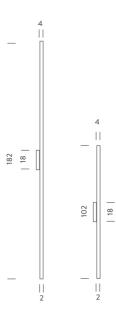

## by Nemo Studio

The Linescapes family from NEMO feature efficient light fittings with a highly versatile luminous output and elegant linear design. The Linescapes Wall Light provides diffused up or down illumination via inbuilt dimmable LED, making it ideal for accent lighting within contemporary commercial or residential interiors. Body in extruded aluminium with an opal white polycarbonate diffuser. Available in 2700K or 3000K, 102cm or 182cm in white or black finish.

| Designer        | Nemo Studio                      |
|-----------------|----------------------------------|
| Supplier        | Nemo                             |
| Country         | Italy                            |
| SKU             | NE A/LINESCAPE                   |
| Warranty        | 2yr commercial / 3yr residential |
| Size Options    | 102cm, 182cm                     |
| Version Options | \$ 2700K, 3000K                  |
| Finish Options  | Black, White,                    |

## Melbourne

272 Toorak Rd, South Yarra VIC 3141 melbourne@mondoluce.com 03 9826 2232 Sydney 439 Crown St, Surry Hills NSW 2010 sydney@mondoluce.com 02 9690 2667

**Product Dimensions** 