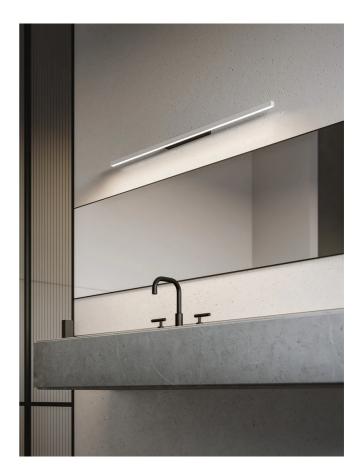

## by Nemo Studio

The Linescapes family from NEMO feature efficient light fittings with a highly versatile luminous output and elegant linear design. The Linescapes Wall Light provides diffused up or down illumination via inbuilt dimmable LED, making it ideal for accent lighting within contemporary commercial or residential interiors. Body in extruded aluminium with an opal white polycarbonate diffuser. Available in 2700K or 3000K, 102cm or 182cm in white or black finish.