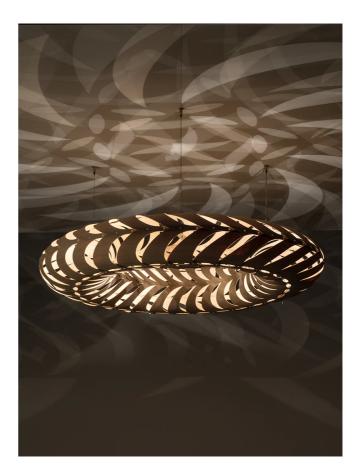

## by David Trubridge

Maru is the newest concept luminaire from David Trubridge. Made from 60 identical components that clip together to create an elliptical form. The name Maru is found in both New Zealand Maori and Japanese languages, with references to the cycle of life. Maru casts complex patterns on neighboring surfaces, creating a unique ambiance.