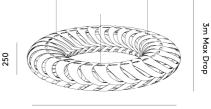

## Melbourne

272 Toorak Rd, South Yarra VIC 3141 melbourne@mondoluce.com 03 9826 2232 Sydney 439 Crown St, Surry Hills NSW 2010 sydney@mondoluce.com 02 9690 2667

**Product Dimensions** 

Ø1400

| Designer       | David Trubridge                                                                            |
|----------------|--------------------------------------------------------------------------------------------|
| Supplier       | David Trubridge                                                                            |
| Country        | New Zealand                                                                                |
| SKU            | DT MARU                                                                                    |
| Warranty       | 2yr commercial / 3yr residential                                                           |
| Finish Options | Aqua, Bamboo, Black, Black 2 Sides, Blue, Lime,<br>Orange, Pink, Red, White, White 2 Sides |
| Size Options   | Large, Small                                                                               |