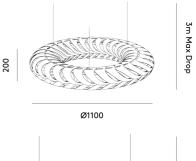

## Melbourne

272 Toorak Rd, South Yarra VIC 3141 melbourne@mondoluce.com 03 9826 2232 Sydney 439 Crown St, Surry Hills NSW 2010 sydney@mondoluce.com 02 9690 2667

**Product Dimensions** 

Ø1400

| Designer       | David Trubridge                                                                            |
|----------------|--------------------------------------------------------------------------------------------|
| Supplier       | David Trubridge                                                                            |
| Country        | New Zealand                                                                                |
| SKU            | DT MARU                                                                                    |
| Warranty       | 2yr commercial / 3yr residential                                                           |
| Finish Options | Aqua, Bamboo, Black, Black 2 Sides, Blue, Lime,<br>Orange, Pink, Red, White, White 2 Sides |
| Size Options   | Large, Small                                                                               |