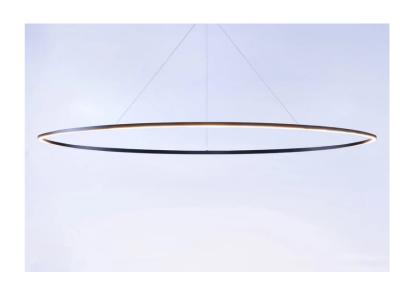

# Ellisse Pendant Mega

by Federico Palazzari

The Ellisse Pendant Mega from NEMO is an LED pendant lamp for widespread direct or indirect lighting. Opaline diffuser and aluminium body. Ellisse is manufactured through a proprietary technology to combine the extruded bars.

Available in 2700K or 3000K in matt white, matt black, or gold painted finish.