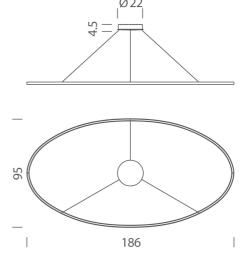

doluce.com 02 9690 2667



| Designer        | Federico Palazzari                                                     |
|-----------------|------------------------------------------------------------------------|
| Supplier        | Nemo                                                                   |
| Country         | Italy                                                                  |
| SKU             | NE S/ELLISSE/MEGA                                                      |
| Warranty        | 2yr commercial / 3yr residential                                       |
| Finish Options  | Black, Gold, White                                                     |
| Version Options | Downlight - 2700K, Downlight - 3000K, Uplight - 2700K, Uplight - 3000K |

### **Product Dimensions**