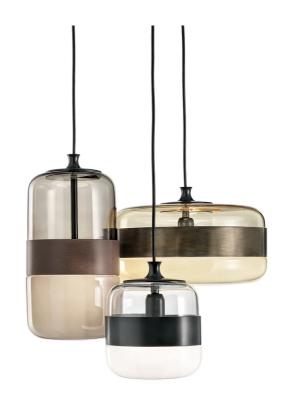

## **Futura Pendant**

by Hangar Design Group

Awarded the prestigious Archiproducts "Best in Lighting Category" in 2016, FUTURA is a light fitting of the future. Murano glass is blown in a single piece with the handcrafting process allowing a transparent upper diffuser and transparent or opaque bottom diffuser. The aesthetic of the fitting incorporates a simple shape with neutral colours divided by a metal ring which encircles the center of the fitting. Takes 1 x E27 70W (Max) globe. Futura is available in three sizes, with three upper glass and three ring finish options allowing for a wide variety of combinations.