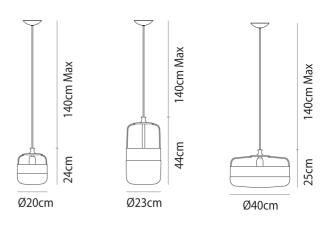

roup                                          |
|-------------------------|--------------------------------------------------------------|
| Supplier                | Vistosi                                                      |
| Country                 | Italy                                                        |
| SKU                     | VI S/FUTURA                                                  |
| Warranty                | 12 months                                                    |
| Glass Finish<br>Options | Grey / Grey, Topaz / Topaz, Transparent, Transparent / White |
| Metal Finish<br>Options | Black, Brass, Brown, Copper                                  |
| Size Options            | Large, Medium, Small                                         |

## Product Dimensions