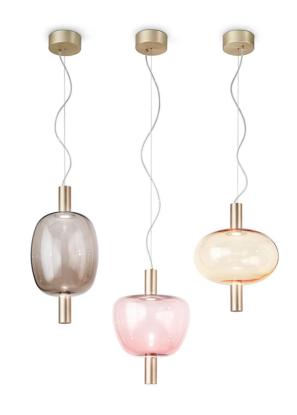

## Riflesso Pendant

by Chiaramonte & Marin

Born from the long partnership between Vistosi and Chiaramonte and Marin designers, Riflesso evokes soap bubbles and childhood memories. Made of mouth-blown glass, the LED source refracts and continuously rebounds within the shade, emitting glare free light in a space. Available in three different shapes enriched by crystal, smoke, amber or light amethyst glass with brass or copper base. Riflesso works well in cluster formations or individually. Winner of a 2019 Archiproducts Design Award.