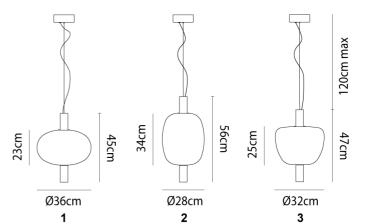

ce. Available in three different shapes enriched by crystal, smoke, amber or light amethyst glass with brass or copper base. Riflesso works well in cluster formations or individually. Winner of a 2019 Archiproducts Design Award.



| Designer                | Chiaramonte & Marin              |
|-------------------------|----------------------------------|
| Supplier                | Vistosi                          |
| Country                 | Italy                            |
| SKU                     | VI S/RIFLESSO                    |
| Warranty                | 2yr commercial / 3yr residential |
| Glass Finish<br>Options | Amber, Amethyst, Crystal, Smoke  |
| Metal Finish<br>Options | Brass, Copper                    |
| Size Options            | 1, 2, 3                          |



**Product Dimensions**