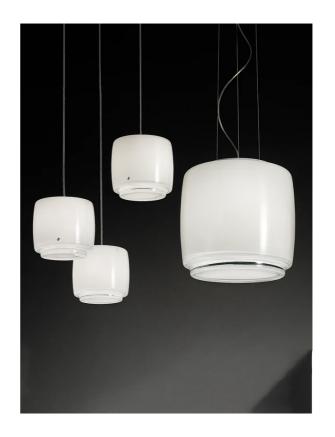

## **Bot Pendant**

by Gregorio Spini

The timeless elegance of Murano blown glass is realised in the BOT pendant by Vistosi, in which the incandescent glass contains the light before it has a definitive shape. The simple shape of the pendant makes it perfect for both residential and commercial interiors. BOT is available in 3 sizes in white finish with a clear front edge.

# Product Dimensions 120cm max 16cm 34cm Ø16cm Ø35cm