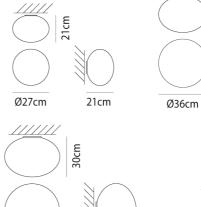

**Product Dimensions** 

| Supplier     | Vistosi                      |
|--------------|------------------------------|
| Country      | Italy                        |
| SKU          | VI PL/LUCCIOLA               |
| Warranty     | 12 months                    |
| Size Options | 18cm, 27cm, 36cm, 41cm, 48cm |

30cm

Ø41cm

27cm

27cm