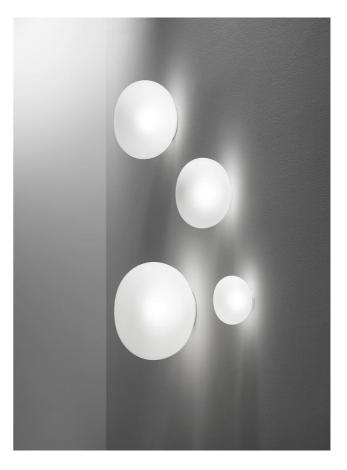

## Lucciola Ceiling Wall Lamp

by

The Lucciola Range from Vistosi is a collection of satin white hand-blown Murano glass light fixtures which emit a soft diffused light. Timeless contemporary design to suit a wide variety of spaces. Handmade in Italy.