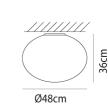

**Product Dimensions** 

| Supplier     | Vistosi                      |
|--------------|------------------------------|
| Country      | Italy                        |
| SKU          | VI PL/LUCCIOLA               |
| Warranty     | 12 months                    |
| Size Options | 18cm, 27cm, 36cm, 41cm, 48cm |

30cm

Ø41cm

27cm

27cm