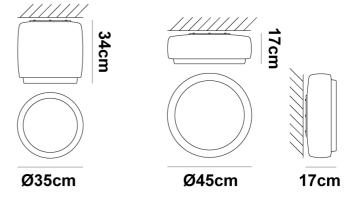

| Designer     | Gregorio Spini |
|--------------|----------------|
| Supplier     | Vistosi        |
| Country      | Italy          |
| SKU          | VI PL/BOT      |
| Warranty     | 12 months      |
| Size Options | 35cm, 45cm     |

Product Dimensions