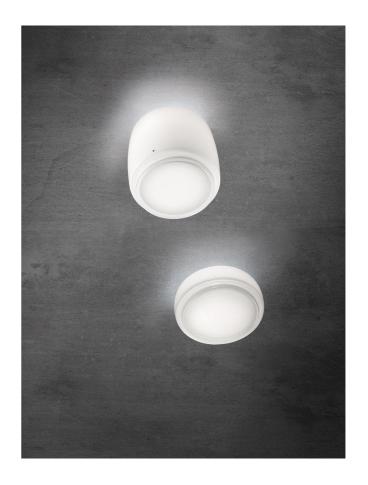

## **Bot Ceiling Wall Lamp**

by Gregorio Spini

The timeless elegance of Murano blown glass is realised in the BOT Ceiling Wall Lamp by Vistosi, in which the incandescent glass contains the light before it has a definitive shape. The simple shape of the fitting makes it perfect for both residential and commercial interiors. BOT is available in two sizes in white finish with a clear front edge. The 45cm version can be installed on wall or ceiling.