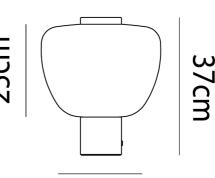

#### Sydney

439 Crown St, Surry Hills NSW 2010 sydney@mondoluce.com 02 9690 2667

**Product Dimensions** 

Ø32cm

Ø11cm