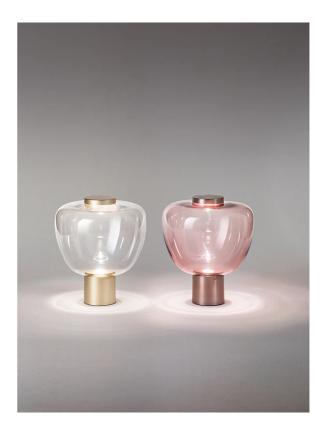

### by Chiaramonte & Marin

Born from the long partnership between Vistosi and Chiaramonte and Marin designers, Riflesso evokes soap bubbles and childhood memories. Made of mouth-blown glass, the LED source refracts and continuously rebounds within the shade, emitting glare free light in a space. Available in crystal or light amethyst glass with brass or copper base. Winner of a 2019 Archiproducts Design Award.