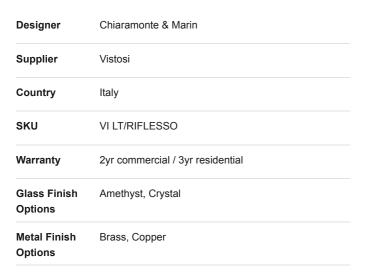

### by Chiaramonte & Marin

Born from the long partnership between Vistosi and Chiaramonte and Marin designers, Riflesso evokes soap bubbles and childhood memories. Made of mouth-blown glass, the LED source refracts and continuously rebounds within the shade, emitting glare free light in a space. Available in crystal or light amethyst glass with brass or copper base. Winner of a 2019 Archiproducts Design Award.