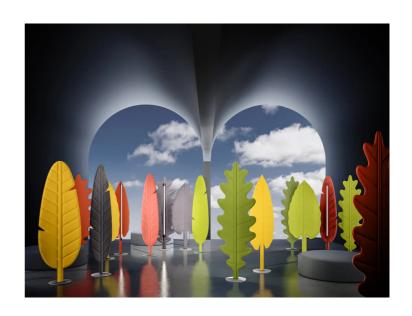

## Eden Floor Lamp

by Dante Donegani and Giovanni Lauda

Eden is a family of floor lamps by Rotaliana of three large sound-absorbent leaves to which an LED light is magnetically attached. Thanks to their soft padding and special fabric lining, the leaves not only illuminate with indirect light but also help to improve acoustics within a space. Eden's soft, comforting design styles well within modern spaces, adding unique natural accents to residential or commercial spaces. Equipped with a touch dimmer for easy illumination control. The Eden floor lamp is available in three styles and in a variety of finishes.