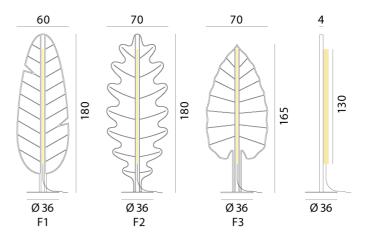

control. The Eden floor lamp is available in three styles and in a variety of finishes.



| Designer       | Dante Donegani and Giovanni Lauda                               |
|----------------|-----------------------------------------------------------------|
| Supplier       | Rotaliana                                                       |
| Country        | Italy                                                           |
| SKU            | RO PT/EDEN                                                      |
| Warranty       | 2yr commercial / 3yr residential                                |
| Size Options   | F1, F2, F3                                                      |
| Finish Options | Moss Green, Rust, Smoke Grey, Sprout Green,<br>Sunflower Yellow |

## **Product Dimensions**