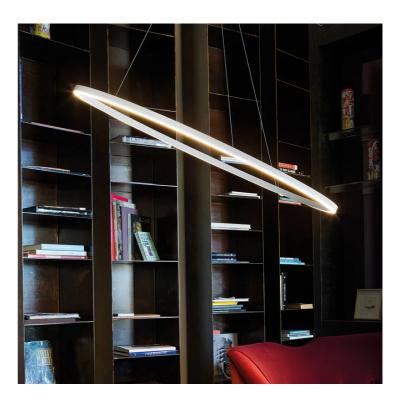

## Ellisse Pendant Minor

### by Federico Palazzari

The Ellisse Pendant Major from NEMO is an LED pendant lamp for widespread direct or indirect lighting. Opaline diffuser and aluminium body. Ellisse is manufactured through a proprietary technology to combine the extruded bars. Available in matt white, matt black, painted gold or polished aluminium finish in 2700K or 3000K. Can be installed as uplight or downlight.