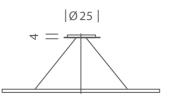

#### **Product Dimensions**

| Designer        | Federico Palazzari                                                     |
|-----------------|------------------------------------------------------------------------|
| Supplier        | Nemo                                                                   |
| Country         | Italy                                                                  |
| SKU             | NE S/ELLISSE/SML                                                       |
| Warranty        | 2yr commercial / 3yr residential                                       |
| Finish Options  | Black, Gold, Polished Aluminium, Polished Gold,<br>White               |
| Version Options | Downlight - 2700K, Downlight - 3000K, Uplight - 2700K, Uplight - 3000K |