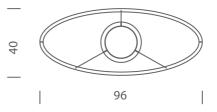

#### **Product Dimensions**

| Designer        | Federico Palazzari                                                     |
|-----------------|------------------------------------------------------------------------|
| Supplier        | Nemo                                                                   |
| Country         | Italy                                                                  |
| SKU             | NE S/ELLISSE/SML                                                       |
| Warranty        | 2yr commercial / 3yr residential                                       |
| Finish Options  | Black, Gold, Polished Aluminium, Polished Gold,<br>White               |
| Version Options | Downlight - 2700K, Downlight - 3000K, Uplight - 2700K, Uplight - 3000K |