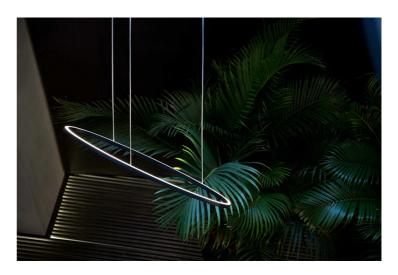

## Ellisse Pendant Major

by Federico Palazzari

The Ellisse Pendant Major from NEMO is an LED pendant lamp for widespread direct or indirect lighting. Opaline diffuser and aluminium body. Ellisse is manufactured through a proprietary technology to combine the extruded bars. Available in matt white, matt black, painted gold or polished aluminium finish in 2700K or 3000K. Polished gold finish also available in 2700K version only. Can be installed as uplight or downlight.