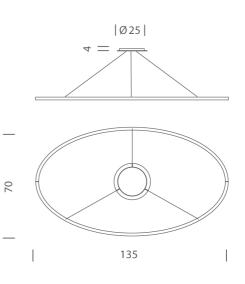

mondoluce.com 02 9690 2667



| Designer        | Federico Palazzari                                                     |
|-----------------|------------------------------------------------------------------------|
| Supplier        | Nemo                                                                   |
| Country         | Italy                                                                  |
| SKU             | NE S/ELLISSE/LRG                                                       |
| Warranty        | 2yr commercial / 3yr residential                                       |
| Finish Options  | Black, Gold, Polished Aluminium, Polished Gold, White                  |
| Version Options | Downlight - 2700K, Downlight - 3000K, Uplight - 2700K, Uplight - 3000K |

**Product Dimensions**