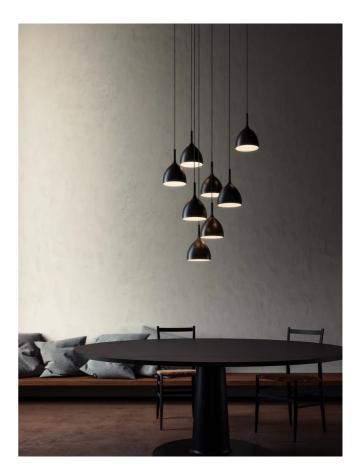

## Drink Pendant

by Dante Donegani and Giovanni Lauda

Drink is a line of lamps featuring a simple and iconic design reminiscent of the shape of a chalice filled with light. It is available in a wide range of shiny lacquers in the classical tones of colour or with opaque and glazed finishes that evoke the world of metals.