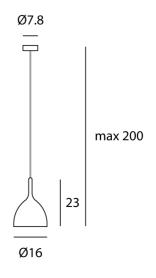

## Melbourne

272 Toorak Rd, South Yarra VIC 3141 melbourne@mondoluce.com 03 9826 2232 Sydney 439 Crown St, Surry Hills NSW 2010 sydney@mondoluce.com 02 9690 2667

Product Dimensions

| Designer       | Dante Donegani and Giovanni Lauda |
|----------------|-----------------------------------|
| Supplier       | Rotaliana                         |
| Country        | Italy                             |
| SKU            | RO S/DRINK                        |
| Warranty       | 12 months                         |
| Finish Options | Black, Bronze, Silver, White      |