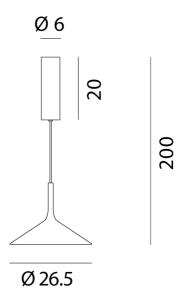

**Product Dimensions** 

| Designer        | Dante Donegani and Giovanni Lauda |
|-----------------|-----------------------------------|
| Supplier        | Rotaliana                         |
| Country         | Italy                             |
| SKU             | RO S/DRY                          |
| Warranty        | 2yr commercial / 3yr residential  |
| Finish Options  | Graphite, White                   |
| Version Options | Non-Dimmable, PHASE Dimmable      |