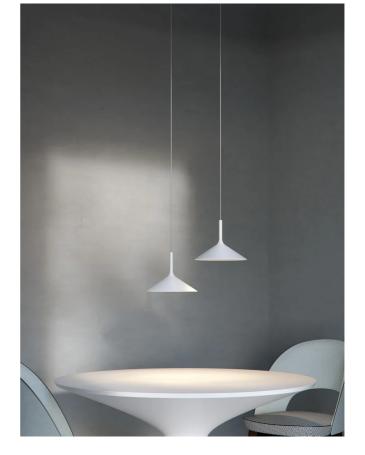

## Dry H1 Pendant

by Dante Donegani and Giovanni Lauda

Slim and sleek as a cocktail glass, Dry is a suspended LED lamp in coated steel. Equipped with a 16W LED source, the Dry pendant styles well in minimalist modern spaces.