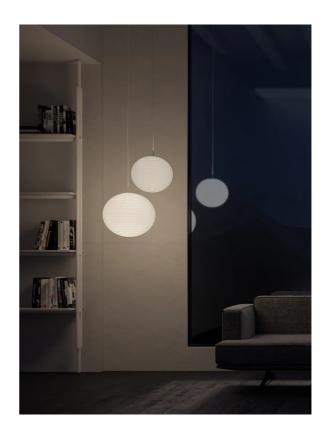

## Flow Glass Pendant

by Dante Donegani and Giovanni Lauda

Flow Glass is an elegant suspension lamp providing a diffused light. The blown glass diffuser features thin rings in relief that create a geometry similar to that of oriental paper and bamboo lanterns, while re-proposing the Flow lamp image. Designed and manufactured in Italy by Rotaliana. Available in matt white finish.