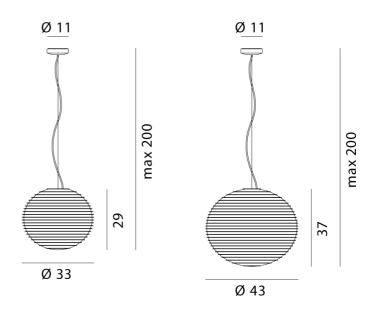

om 02 9690 2667

## Flow Glass Pendant

by Dante Donegani and Giovanni Lauda

Flow Glass is an elegant suspension lamp providing a diffused light. The blown glass diffuser features thin rings in relief that create a geometry similar to that of oriental paper and bamboo lanterns, while re-proposing the Flow lamp image. Designed and manufactured in Italy by Rotaliana. Available in matt white finish.



| Designer     | Dante Donegani and Giovanni Lauda |
|--------------|-----------------------------------|
| Supplier     | Rotaliana                         |
| Country      | Italy                             |
| SKU          | RO S/FLOW                         |
| Warranty     | 12 months                         |
| Size Options | H1, H2                            |

### Product Dimensions