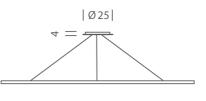

## **Product Dimensions**

| Designer        | Federico Palazzari                                    |
|-----------------|-------------------------------------------------------|
| Supplier        | Nemo                                                  |
| Country         | Italy                                                 |
| SKU             | NE S/ELLISSE/DBL                                      |
| Warranty        | 2yr commercial / 3yr residential                      |
| Finish Options  | Black, Gold, Polished Aluminium, Polished Gold, White |
| Version Options | 3 2700K, 3000K                                        |