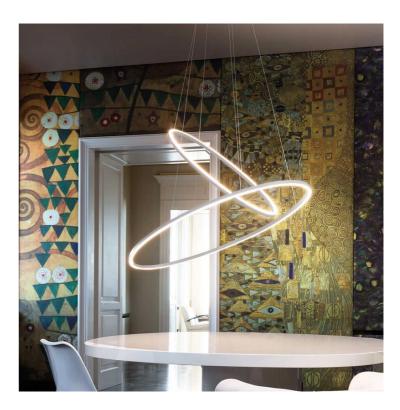

## Ellisse Pendant Double

by Federico Palazzari

The Ellisse Pendant Double from NEMO is an LED pendant lamp for widespread direct and indirect lighting. Two pendants with opaline diffusers and aluminium bodies hang from a central base to create an overlay effect. Ellisse is manufactured through a proprietary technology to combine the extruded bars.