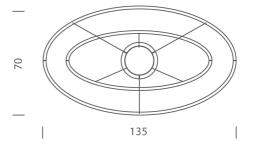

## **Product Dimensions**

| Designer        | Federico Palazzari                                    |
|-----------------|-------------------------------------------------------|
| Supplier        | Nemo                                                  |
| Country         | Italy                                                 |
| SKU             | NE S/ELLISSE/DBL                                      |
| Warranty        | 2yr commercial / 3yr residential                      |
| Finish Options  | Black, Gold, Polished Aluminium, Polished Gold, White |
| Version Options | 3 2700K, 3000K                                        |