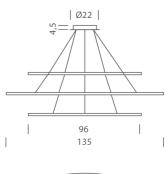

St, Surry Hills NSW 2010 sydney@mondoluce.com 02 9690 2667



| Designer                     | Federico Palazzari                                    |
|------------------------------|-------------------------------------------------------|
| Supplier                     | Nemo                                                  |
| Country                      | Italy                                                 |
| SKU                          | NE S/ELLISSE/TRIPLE                                   |
| Warranty                     | 2yr commercial / 3yr residential                      |
| Finish Options               | Black, Gold, Polished Aluminium, Polished Gold, White |
| Version Options 2700K, 3000K |                                                       |

### Product Dimensions