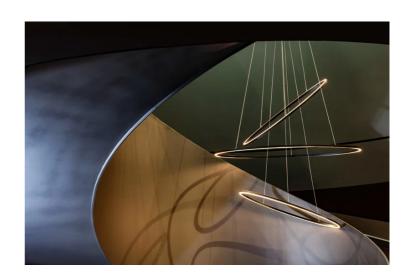

# Ellisse Pendant Triple

by Federico Palazzari

Ellisse Triple from NEMO is an LED pendant lamp for widespread direct and indirect lighting. Three pendants with opaline diffusers and aluminium bodies hang from a central base creating a convergence of linear plains for feature lighting applications. Available in a variety of finishes in 2700K or 3000K.