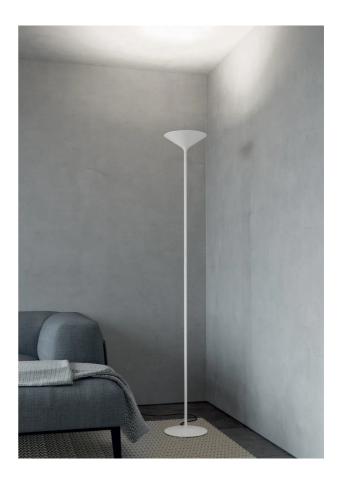

# **Dry Floor Lamp**

by

Slim and sleek as a cocktail glass, Dry is an LED floor lamp in coated steel. Equipped with a 45W LED source, the Dry lamp styles well in minimalist modern spaces. Available in wide range of finish options.