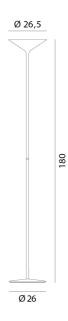

s, Dry is an LED floor lamp in coated steel. Equipped with a 45W LED source, the Dry lamp styles well in minimalist modern spaces. Available in wide range of finish options.

#### Melbourne

272 Toorak Rd, South Yarra VIC 3141 melbourne@mondoluce.com 03 9826 2232

### Sydney

439 Crown St, Surry Hills NSW 2010 sydney@mondoluce.com 02 9690 2667



| Supplier       | Rotaliana                                         |
|----------------|---------------------------------------------------|
| Country        | Italy                                             |
| SKU            | RO PT/DRY                                         |
| Warranty       | 2yr commercial / 3yr residential                  |
| Finish Options | Black, Bronze, Champagne, Graphite, Silver, White |

### Product Dimensions