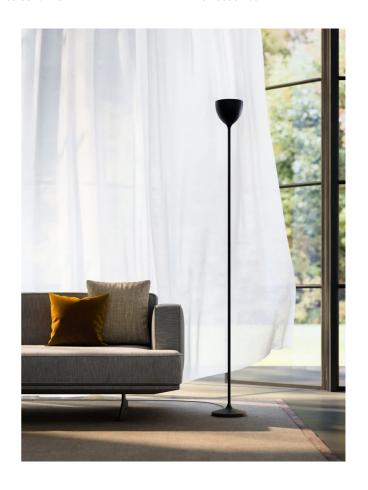

# **Drink Floor Lamp**

by

Drink is a line of suspended and floor lamps featuring a simple and iconic design reminiscent of the shape of a chalice filled with light. It's elegant yet minimalist aesthetic fits in with most modern interiors, providing a discreet accent within a space. Drink is available in a wide range of shiny lacquers in the classical tones of colour or with opaque and glazed finishes that evoke the world of metals. Features push dimmer on cable.