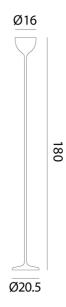

sign reminiscent of the shape of a chalice filled with light. It's elegant yet minimalist aesthetic fits in with most modern interiors, providing a discreet accent within a space. Drink is available in a wide range of shiny lacquers in the classical tones of colour or with opaque and glazed finishes that evoke the world of metals. Features push dimmer on cable.



| Supplier       | Rotaliana                                      |
|----------------|------------------------------------------------|
| Country        | Italy                                          |
| SKU            | RO PT/DRINK                                    |
| Warranty       | 2yr commercial / 3yr residential               |
| Finish Options | Black, Bronze, Champagne, White, White (gloss) |

### Product Dimensions