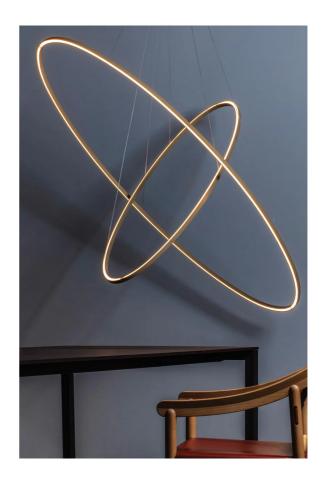

## Ellisse Pendant Double Mega

by Federico Palazzari

The Ellisse Pendant Double Mega from NEMO is an LED pendant lamp for widespread direct or indirect lighting. Opaline diffuser and aluminium body. Ellisse is manufactured through a proprietary technology to combine the extruded bars. Available in matt white, matt black or painted gold in 2700K or 3000K. Dimmable.