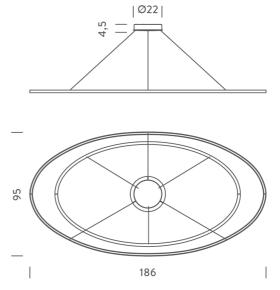

t or indirect lighting. Opaline diffuser and aluminium body. Ellisse is manufactured through a proprietary technology to combine the extruded bars. Available in matt white, matt black or painted gold in 2700K or 3000K. Dimmable.



| Designer                     | Federico Palazzari               |
|------------------------------|----------------------------------|
| Supplier                     | Nemo                             |
| Country                      | Italy                            |
| SKU                          | NE S/ELLISSE/MEGA/DBL            |
| Warranty                     | 2yr commercial / 3yr residential |
| Finish Options               | Black, Gold, White               |
| Version Options 2700K, 3000K |                                  |

## Product Dimensions