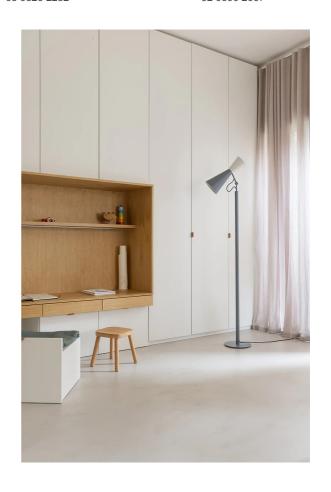

## Parliament Floor Lamp

by Le Corbusier

Parliament Floor Lamp from NEMO was designed by Le Corbusier for the Chandigarh Parliament in India. The floor lamp provides double adjustable emission via it's unique shade for direct and indirect lighting. Painted aluminium with diffusers available in matt black and yellow, white and grey, red and black, or yellow and green finish. Whitewash internal diffusers with matt grey stem and base. Inline ON/OFF switch.