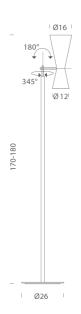

lighting. Painted aluminium with diffusers available in matt black and yellow, white and grey, red and black, or yellow and green finish. Whitewash internal diffusers with matt grey stem and base. Inline ON/OFF switch.



| Designer       | Le Corbusier                                              |
|----------------|-----------------------------------------------------------|
| Supplier       | Nemo                                                      |
| Country        | Italy                                                     |
| SKU            | NE PT/PARLIAMENT                                          |
| Warranty       | 12 months                                                 |
| Finish Options | Black / Red, Black / Yellow, White / Grey, Yellow / Green |

## Product Dimensions