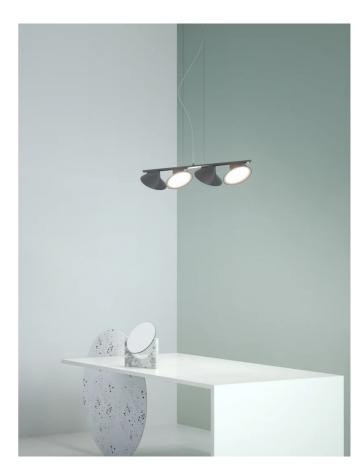

## Orchid Pendant

## by Rainer Mutsch

A creation of Austrian designer Rainer Mutsch, Orchid is a lighting collection inspired by nature. The structure of the aluminium blossom-shaped diffuser prevents overheating. Thanks to its versatility and minimalist aesthetic, the Orchid pendant performs well both in residential settings and in largescale contract projects. Available in white, sand or anthracite grey finish in horizontal or vertical version.

| Designer       | Rainer Mutsch                    |
|----------------|----------------------------------|
| Supplier       | Axo Light                        |
| Country        | Italy                            |
| SKU            | AX S/ORCHID                      |
| Warranty       | 2yr commercial / 3yr residential |
| Finish Options | Anthracite, Sand, White          |
| Size Options   | 3 Light, 4 Light                 |